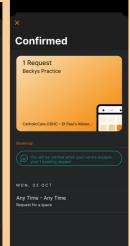

### **HOW TO BOOK**

Mobile bookings allow parents to request bookings for their children enrolled with the service..

Click on the bookings tab at the bottom of your screen. Click on the relevant day on the calendar. If there are no existing sessions, 'No Bookings' will display at the bottom of the screen. A session will need to be booked for this day.

To add a booking, click '(+) New' in the top right hand corner and select 'Booking' in the pop up. Select 'Request a space' from the pop up. On the request page type in the session time, see service hours above. Once selected, press save, this will return you to the calendar where you can select more days via the same process.

Once you have selected all the days you require care, click the pram icon in the top right hand corner to move to the summary screen. The summary screen will display the name of the service, the name of the child, and the spaces being requested.

If these are incorrect, click the back arrow to correct selections. This is done by going back to the date with the incorrect request, and unselecting that session. Once happy with the selections, click 'Request'.

The screen will show confirmation of the requests being made to the service. These will show as a 'Booking Request' and not a confirmed session on the calendar until the service approves the booking. Once confirmed you will receive a notification via the app and they will show as a booked session.